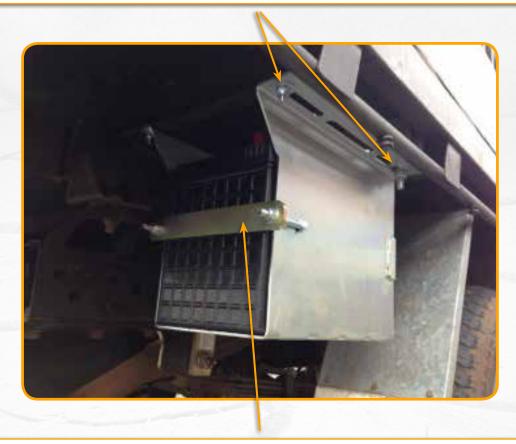

1. Find desired position for battery tray, place battery tray and mark to drill holes.

2. Drill 4 holes in the top of the tray, place backing plates with welded 6mm threads through tray if suitable or use 4 x 6mm bolts nuts & washers and tighten.

Sit battery into box and place battery hold down on, then tighten until battery is firmly in place.

Roadsafe - A Division of Specialist Wholesalers Pty. Ltd. ABN 64 163 280 279 VIC Phone: 03 8687 1700 QLD Phone: 07 3737 7420 Email sales@roadsafe.com.au