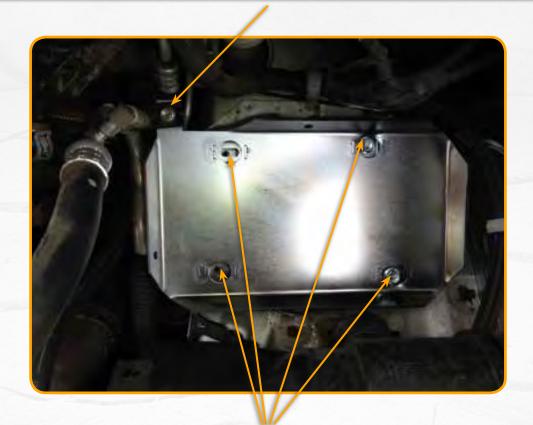

- 3. Place the 2 x 4mm bolts in the tray in the holes towards the engine. Then place the 2 x 6mm bolts in the holes towards the guards and tighten all bolts.
- 4. Sit battery in tray, fit battery hold down and tighten.