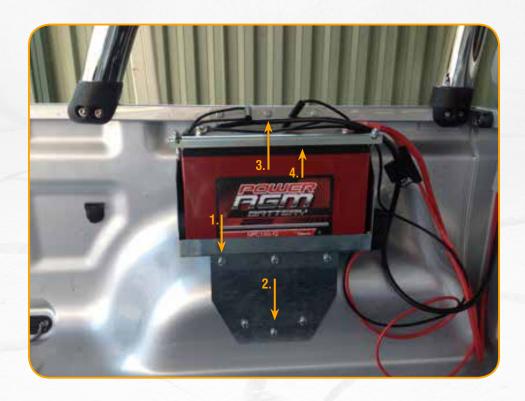

VEHICLE Volkswagen Amarok MODEL YEAR 2009 - onwards PRODUCT Auxiliary battery box PRODUCT CODE 025 E

- 1. Assemble the bottom plate using 3 x 6mm bolts and place battery tray into desired position.
- 2. Mark holes and drill being careful not to drill into the tyre, and then tighten 3 x 6mm bolts nuts & washers into place.

- 3. Mark and drill the 3 top holes and tighten 3 x 4mm bolts into place with backing plate behind the lip of the tub.
- 4. Sit battery into tray and place battery hold down on the top inner corner of the battery, put J hooks into the corner holes in the battery tray and through the hold down then tighten until battery is firmly in place.