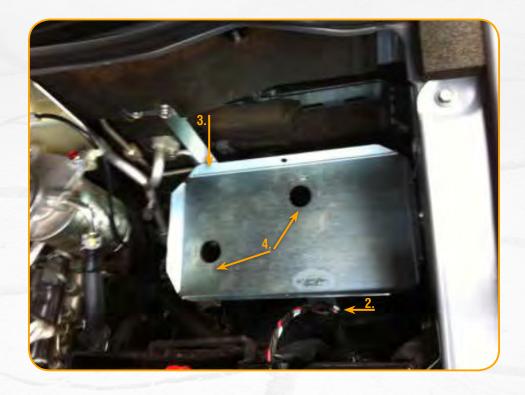

- 2. Sit battery tray into position the support leg to the front of the vehicle requires a 4mm bolt.
- 3. The tray also has a support bracket that bolts to the firewall using existing bolt in firewall. Fix the bracket to the tray using 4mm bolt & nut.

4. The two holes in the base of the tray have support legs which sit over two threaded bolts whitch are in the skirt. Fit 2 x 6mm nuts & washers on to these threads and tighten all nuts & bolts.

5. Sit battery in tray, fit battery hold down and tighten.