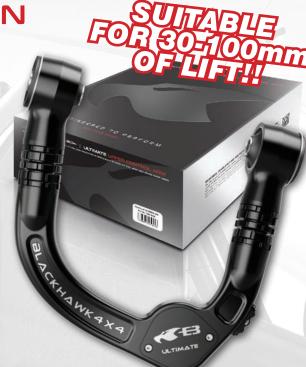

## ULTIMATE ADJUSTABLE UPPER CONTROL ARMS Toyota Prado 120 / 150 / FJ

UNRIVALLED INNOVATION

#### THE ULTIMATE BALL JOINT

- A proprietary ball joint providing a high degree of articulation not seen before, enabling more suspension travel.
- Provides the ability to disassemble, service or rebuild the ball joint at any time with basic hand tools.
- Unsurpassed industry leader in the design & manufacture of steering & suspension components.
- Innovative 'on vehicle' adjustment patented design.
- Double mechanical 4140 chromoly locking nuts ensure secure and hassle free on car adjustment.
- Additional equipment provided for ease of install and adjustment.
- On vehicle adjustment with a built-in caster increase of 1 degree.
- Allows for precise wheel alignments and wheel position.
- Offers a large amount of camber & caster correction adjustment.

#### Package Includes

Upper Control Arms | Fixing Components | Quick Guide

PART NUMBER BHU3841P VEHICLE Toyota Prado 120 / 150 / FJ BARCODE 9333189192954

Roadsafe - A Division of Specialist Wholesalers Pty. Ltd. ABN 64 163 280 279 VIC Phone: 03 8687 1700 QLD Phone: 07 3737 7420