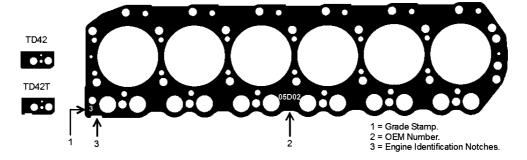

## **Grade Identification**

1 Grade stamp located on the front corner of the gasket.

Stamp: 1 = 1.15mm 2 = 1.20mm 3 = 1.25mm

2 OEM Number located on the side of the gasket between cylinders 3&4.

Stamp: 05D00 = 1.15mm 05D01 = 1.20mm 05D02 = 1.25mm