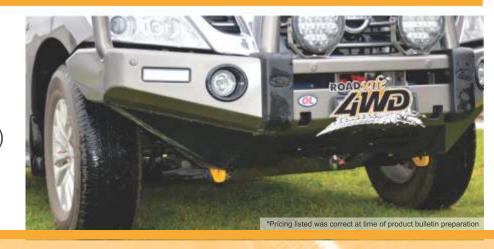

## **HEAVY DUTY TOW POINTS**

- Compatible with Nissan Patrol Y62 Series 1 to 4
- FEA Tested to exceed rated capacity of WLL 5000kas
- Solid 16mm plate with 8mm fixing plate
- Huge 16mm shackle eye thickness
- Test fitted with confirmed fitment with factory Bumper, Opposite Lock and ARB Bull Bars
- Minimal Ground Clearance impact
- Fits with factory bolt holes in chassis no drilling or cutting of factory components required
- New Heavy Duty Powder Coat finish in Roadsafe yellow
- Designed, Developed and Tested in Australia Aus Design Reg. 201810098

## RP-PAT(6)2

Part Number RPPAT62 HD TOW POINT COMPATIBLE WITH NISSAN PATROL Y62 (PAIR) AUST DES REG. 201810098 Barcode 9319478649491 RRP\* \$369.00