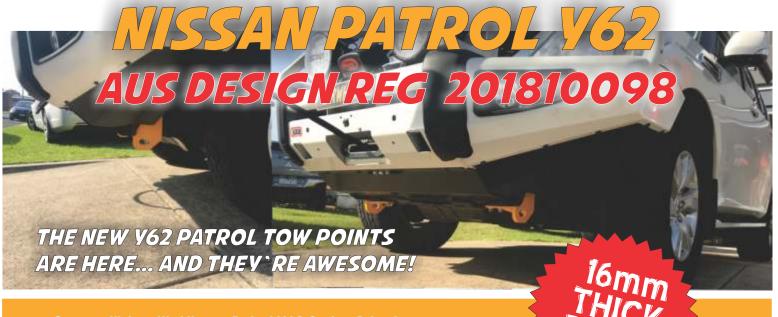

## **HEAVY DUTY TOW POINTS**

- Compatible with Nissan Patrol Y62 Series 1 to 4
- FEA Tested to exceed rated capacity of WLL 5000kas
- Solid 16mm plate with 8mm fixing plate
- Huge 16mm shackle eye thickness
- Test fitted with confirmed fitment with factory Bumper, Opposite Lock and ARB Bull Bars
- Minimal Ground Clearance impact
- Fits with factory bolt holes in chassis no drilling or cutting of factory components required
- New Heavy Duty Powder Coat finish in Roadsafe yellow
- Designed, Developed and Tested in Australia Aus Design Reg. 201810098

## RP-PAT(6)2

Part Number RPPAT62 HD TOW POINT COMPATIBLE WITH NISSAN PATROL Y62 (PAIR) AUST DES REG. 201810098 Barcode 9319478649491 RRP\* \$369.00